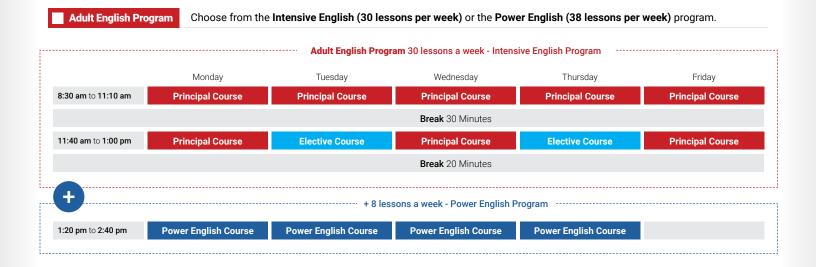

# **ILAC CANADA** Onsite English Programs

Available ILAC Programs:

120

Visit our website at www.ilac.com for full details on our programs, electives and courses!

**Prices & Fees** 

All program prices are weekly and in Canadian dollars.

| Adult English Programs (19+) | Intensive Eng  | <b>lish</b> (30 lesso | ons / week) | Power English (38 lessons / week) |          |           |
|------------------------------|----------------|-----------------------|-------------|-----------------------------------|----------|-----------|
| Program Duration             | Brochure Price | 25% off!              | New Price   | Brochure Price                    | 25% off! | New Price |
| 1 - 10 Weeks                 | \$400          |                       | \$300       | \$450                             |          | \$338     |
| 11 - 21 Weeks                | \$395          |                       | \$297       | \$445                             |          | \$334     |
| 22 - 32 Weeks                | \$375          |                       | \$282       | \$430                             |          | \$323     |
| 33 - 43 Weeks                | \$365          |                       | \$274       | \$420                             |          | \$315     |
| 44+ Weeks                    | \$345          |                       | \$259       | \$410                             |          | \$308     |